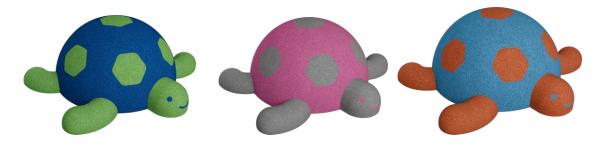

# 1. Application

The EUROFLEX® turtle has found its way from the vastness of the oceans to playgrounds and parks impresses with its colorful appearance. The basic body is a hemisphere. This has recesses for attachments, which represent the head, limbs and the points of the shell.

## 3. Product design

Color combinations: Base body: Add-on parts: Base body: Add-on parts: Base body: Add-on parts: Dark blue RAL 5010 Green RAL 6021 Pink RAL 4003 gray RAL 7038 bright blue RAL 5012 red RAL 3016